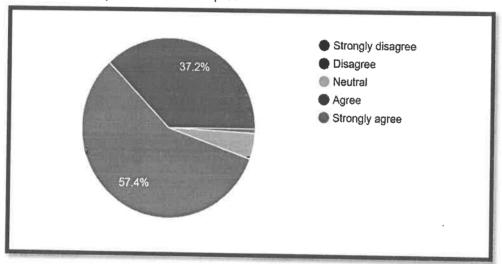

## C) The Technical resources used were satisfactory

94.5 per cent of the respondents found technical resources to be satisfactory.

## D) The materials provided were helpful

According to 94.6 per cent respondents the material provided during the workshop was helpful.