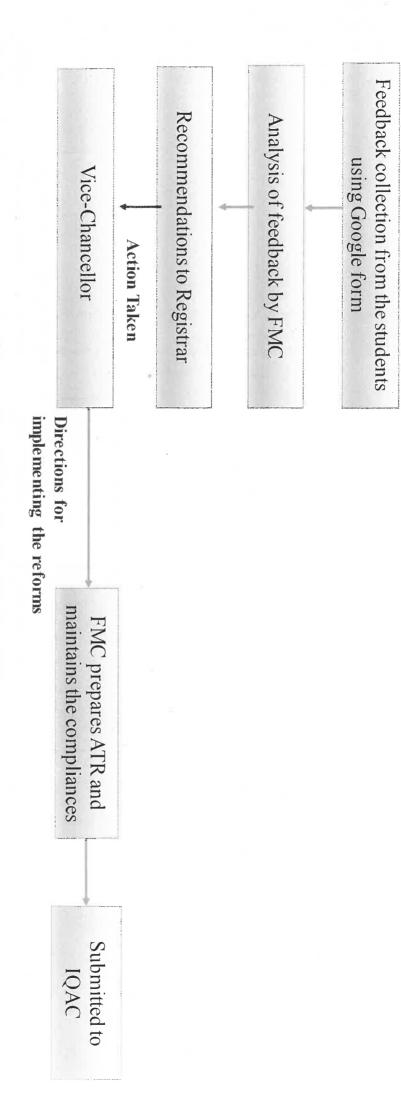

TO CONSIDER AND APPROVE THE ACTION TAKEN REPORT ON THE DECISIONS HELD IN THE MEETING OF 30 SEPTEMBER 2021

| Item     | Agenda                                                                                               | Decision                                                                                                                                                                                                                                                                                                                                                            | Action Taken                                                                                                                                                                                                                                                                            |
|----------|------------------------------------------------------------------------------------------------------|---------------------------------------------------------------------------------------------------------------------------------------------------------------------------------------------------------------------------------------------------------------------------------------------------------------------------------------------------------------------|-----------------------------------------------------------------------------------------------------------------------------------------------------------------------------------------------------------------------------------------------------------------------------------------|
| ITEM I   | To confirm the minutes of<br>the meeting held on 30<br>June 2021                                     | The minutes of the meeting dated 30 June 2021 were unanimously confirmed.                                                                                                                                                                                                                                                                                           | No action required                                                                                                                                                                                                                                                                      |
| ITEM II  | To consider and approve the action taken report on the decisions held in the meeting of 30 June 2021 | The members took note of the action taken on various decisions of the Cell and found them satisfactory. After detailed deliberations, it was resolved that the report be approved.                                                                                                                                                                                  | No action required                                                                                                                                                                                                                                                                      |
| ITEM III | To discuss about enhancing the usage of the digital library resources                                | The following suggestions were received from the members:  • A Workshop on Digital Library Resources for the faculty members and students may be organized to make them aware about the availability and usage of the resources.  • The workshop may be conducted in small batches as some of the resources are subject specific and requires deeper understanding. | <ul> <li>A User awareness workshop on 'IISU Digital Library and other Online Resources' was organized by IQAC in collaboration with the library of the University on 27, 28 and 29 October 2021.</li> <li>The workshop was conducted in four batches.</li> <li>(Annexure-II)</li> </ul> |
| ITEM IV  | To share the reports of parents and alumnae feedback                                                 | The feedback from parent and alumnae for<br>the session 2020-21 were shared and it<br>was suggested that on the basis of<br>feedbacks, appropriate action should be<br>taken wherever required.                                                                                                                                                                     | The feedbacks were shared with the respective departments for action.                                                                                                                                                                                                                   |
| ITEM V   | To inform the members about the Internationalization Workshops under the RISHII Project              | Reporting item                                                                                                                                                                                                                                                                                                                                                      | No action required                                                                                                                                                                                                                                                                      |
| ITEM VI  | To inform the members about nomination application for the PHD Chamber Annual Awards for Excellence  | Reporting item                                                                                                                                                                                                                                                                                                                                                      | No action required                                                                                                                                                                                                                                                                      |
| ITEM VII | To inform the members about NAAC Peer Team Visit to the University                                   | Reporting item                                                                                                                                                                                                                                                                                                                                                      | No action required                                                                                                                                                                                                                                                                      |

## ITEM IV TO INFORM THE MEMBERS ABOUT ONLINE ONE DAY WORKSHOP ON "HOW TO CATCH CLONED/FAKE/PREDATORY JOURNALS IN ACADEMICS" ORGANIZED BY IQAC AND CRIT

Members were informed that with the objective of familiarizing the participants with the mechanisms of identifying fake, cloned and predatory journals, an Online workshop on How to Catch Fake/Cloned/ Predatory Journals in Academics was organized by IQAC in collaboration with Centre for Research, Innovation and Training (CRIT) on 10 November, 2021. The workshop was attended by 197 participants from all over the country. The Resource Person for the workshop was Dr. Sumit Narula, Deputy Dean, Research, Amity University, Gwalior. The members appreciated the efforts of IQAC and CRIT. (Annexure-IV)

## ITEM V TO INFORM THE MEMBERS ABOUT THE CURIE PROJECT SUBMITTED TO DEPARTMENT OF SCIENCE AND TECHNOLOGY, NEW DELHI

Members were apprised that the Ministry of Science and Technology, Department of Science and Technology (DST), WISE-KIRAN Division, invited proposals from the Women's Universities under the Scheme of CURIE. A committee of 12 members was constituted for preparation of the proposal. A proposal of Rs. 2,98,80,000/- was prepared and sent to the WISE-KIRAN Division of DST on 13 January 2022.