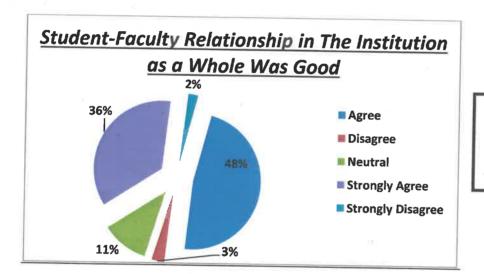

About 82% students acknowledged the faculty took special care of weak students.

According to 87% students, Faculty made a significant use of ICT tools in teaching.

Nearly 95% students believe that student-faculty relationship in the institution as a whole was good.