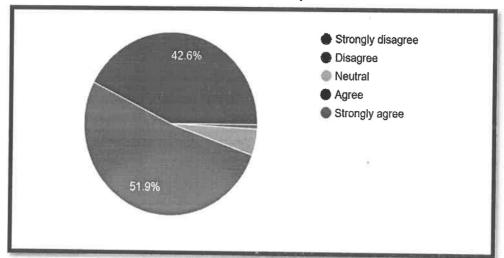

A) The training was well planned and organized.

From the responses received we can see that 96.9 per cent of the respondents agreed that the workshop was well planned and organised.

B) The training facilities/platform (for online training) were adquate

Among all the respondents 95.4 per cent respondents felt that the training facilities/ platform was adequate.