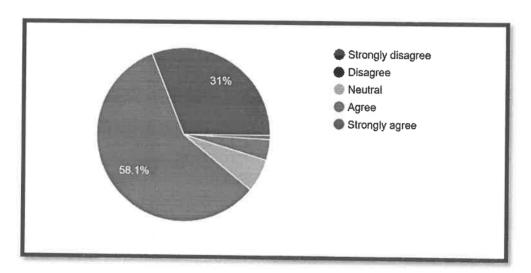

## C) The Technical resources used were satisfactory

94.5 per cent of the respondents found technical resources to be satisfactory.