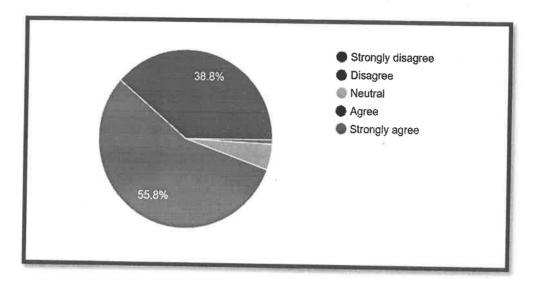

## **Parents' FeedBack Report**

98% parents have reported satisfaction with the quality of teaching at the university

92% parents have acknowledged the fact that the online mode of teaching has proved to be conducive for their ward's development

99% parents
agreed to the
fact that the
university
provides the
students with
ample exposure
concerned with
career
development

97% Parents are satisfied with the use of information and communication technology in the University.