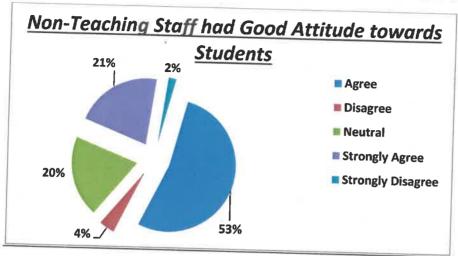

More than 93% of the students acknowledged that the non teaching staff was helpful to them

94% students have agreed to the fact that the non teaching staff has a good attitude towards students.

Almost 92% of the students believe that the queries were very well handled by the non teaching staff.