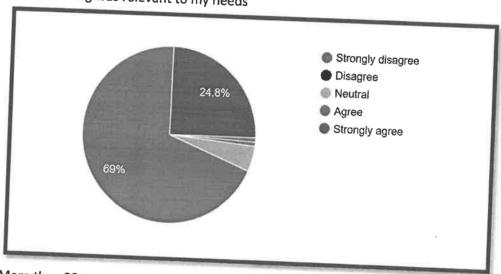

J) The training was relevant to my needs

More than 93 per cent of the respondents found the training relevant to their needs.