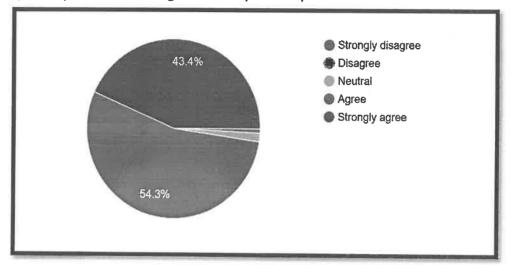

A) The training was well planned and organized.

From the responses received we can see that 96.9 per cent of the respondents agreed that the workshop was well planned and organised.

B) The training facilities/platform (for online training) were adquate