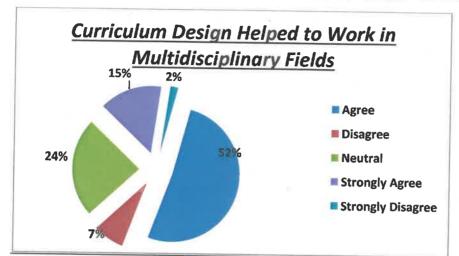

85% students are satisfied that the course content was compatible with the syllabus of Competitive Examinations.

Almost 91% students agreed that the curriculum has helped them to work in Multidisciplinary Fields.