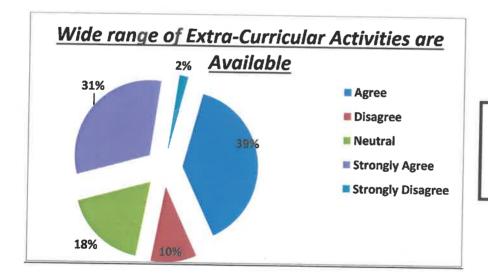

90% students believe that there are ample of cocurricular activities in the University.

88% students also agreed that there is wide range of Extra-Curricular Activities also available.