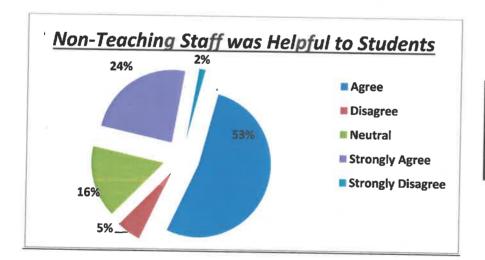

More than 93% of the students acknowledged that the non teaching staff was helpful to them

94% students have agreed to the fact that the non teaching staff has a good attitude towards students.

Almost 92% of the students believe that the queries were very well handled by the non teaching staff.