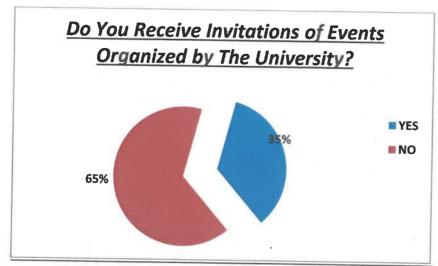

21% students confirmed that they are member of the Association.

35% students have agreed to the fact that they receive invitations of events so organized by the University.

11% students confirmed that they receive 'Rewind' The Alumnae Newsletter.