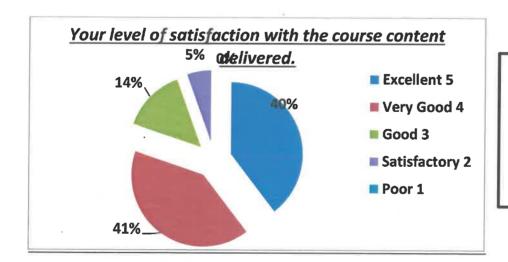

All the parents have reported a good level of satisfaction with the course content being delivered at the university

100% parents have agreed to the fact that the knowledge-skill gap is adequately addressed in the respective programs opted by their ward