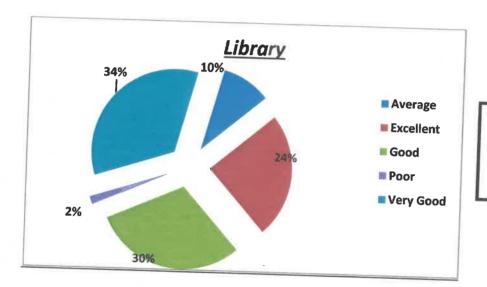

95% students have agreed to the fact that the overall services so rendered by the non teaching staff were

82% students have agreed to the fact that the laboratories at the university are properly

88% students have agreed to the fact that the library has a sublime collection of learning resources