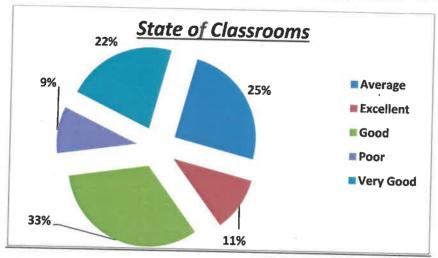

Nearly 87% of the students have agreed that the computer labs are well equipped and up to date

More than 90% of the students have agreed to the fact that the classrooms at the university are in a

Nearly 90% students feel that the canteen facility of University is satisfactory.