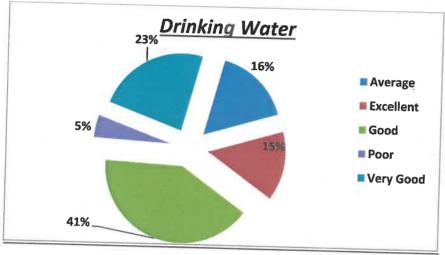

94% students have agreed to the fact that the toilets are properly maintained and cleaned.

95% students acknowledge the fact that drinking water facility is working properly.

66% students confirmed that they are aware about the University's Alumnae Association 'ICG-IISU