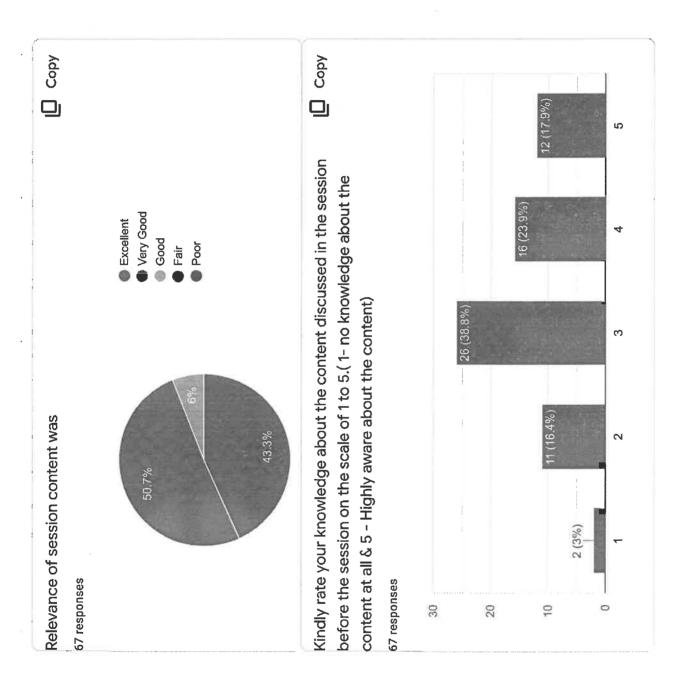

## ITEM IV TO INFORM THE MEMBERS ABOUT ONLINE ONE DAY WORKSHOP ON "HOW TO CATCH CLONED/FAKE/PREDATORY JOURNALS IN ACADEMICS" ORGANIZED BY IQAC AND CRIT

Members were informed that with the objective of familiarizing the participants with the mechanisms of identifying fake, cloned and predatory journals, an Online workshop on How to Catch Fake/Cloned/ Predatory Journals in Academics was organized by IQAC in collaboration with Centre for Research, Innovation and Training (CRIT) on 10 November, 2021. The workshop was attended by 197 participants from all over the country. The Resource Person for the workshop was Dr. Sumit Narula, Deputy Dean, Research, Amity University, Gwalior. The members appreciated the efforts of IQAC and CRIT. (Annexure-IV)