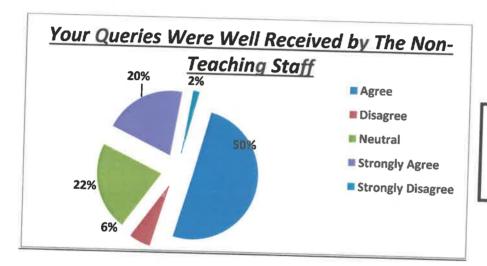

More than 93% of the students acknowledged that the non teaching staff was helpful to them

94% students have agreed to the fact that the non teaching staff has a good attitude towards students.

Almost 92% of the students believe that the queries were very well handled by the non teaching staff.