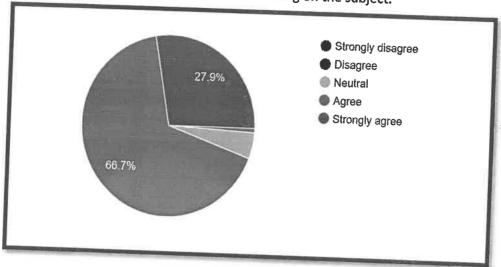

#### H) The length of training was sufficient

Length of the training was sufficient as per feedback received from 89.1 per cent respondents.

The training enhanced my understanding on the subject. I)

About 95 per cent of the attendees felt that training enhanced their understanding on the subject.