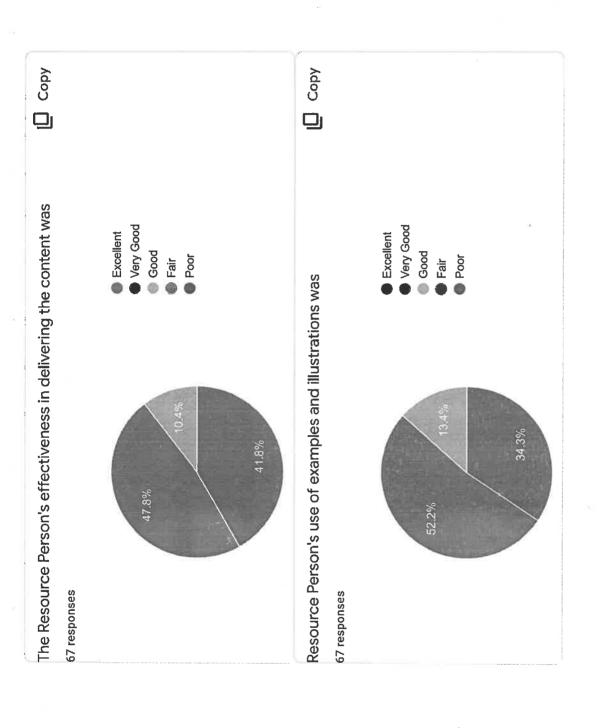

## ITEM IV TO INFORM THE MEMBERS ABOUT ONLINE ONE DAY WORKSHOP ON "HOW TO CATCH CLONED/FAKE/PREDATORY JOURNALS IN ACADEMICS" ORGANIZED BY IQAC AND CRIT

Members were informed that with the objective of familiarizing the participants with the mechanisms of identifying fake, cloned and predatory journals, an Online workshop on How to Catch Fake/Cloned/ Predatory Journals in Academics was organized by IQAC in collaboration with Centre for Research, Innovation and Training (CRIT) on 10 November, 2021. The workshop was attended by 197 participants from all over the country. The Resource Person for the workshop was Dr. Sumit Narula, Deputy Dean, Research, Amity University, Gwalior. The members appreciated the efforts of IQAC and CRIT. (Annexure-IV)