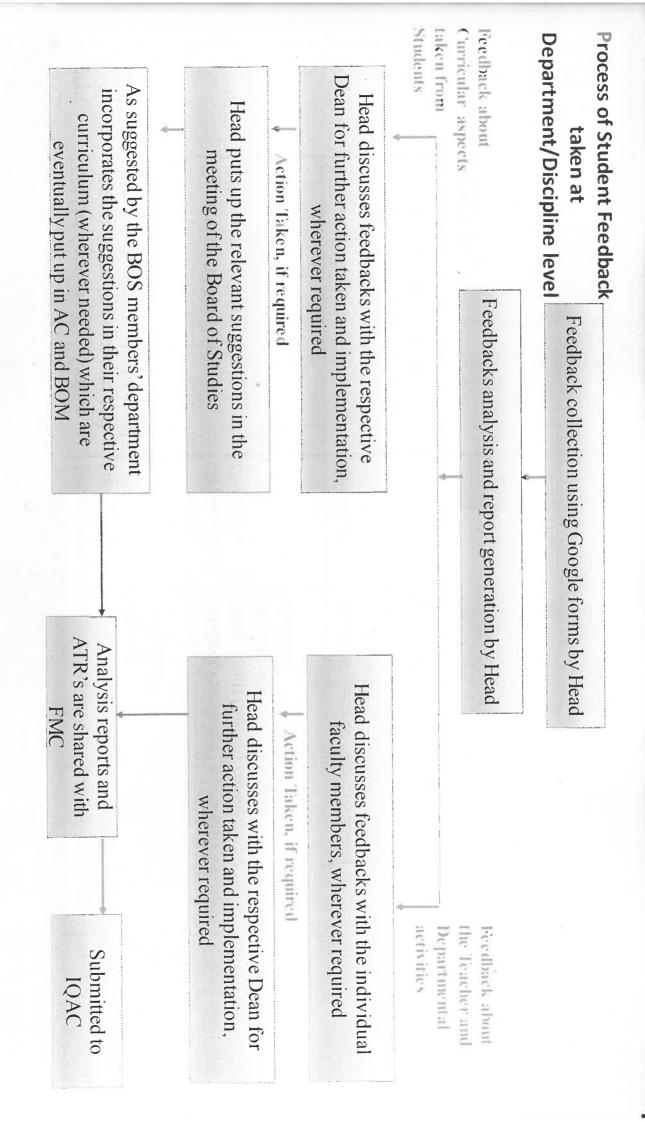

## TO SHARE THE REPORTS OF PARENTS AND ALUMNAE FEEDBACK

The feedback from parent and alumnae for the session 2020-21 were collected and the analysis reports (**Annexure-II**) were placed for perusal of members. The members took a note of the same and provided their unanimous approval. It was suggested that on the basis of feedbacks, appropriate action should be taken wherever required.