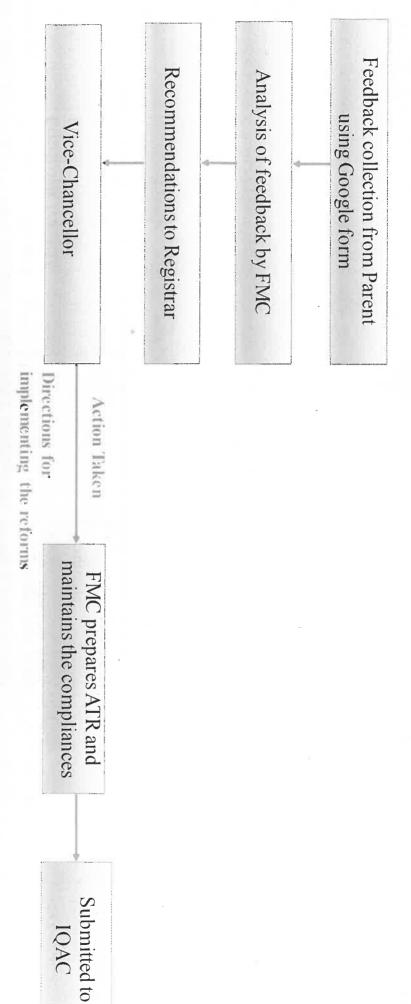

## TO SHARE THE REPORTS OF PARENTS AND ALUMNAE FEEDBACK

The feedback from parent and alumnae for the session 2020-21 were collected and the analysis reports (**Annexure-II**) were placed for perusal of members. The members took a note of the same and provided their unanimous approval. It was suggested that on the basis of feedbacks, appropriate action should be taken wherever required.