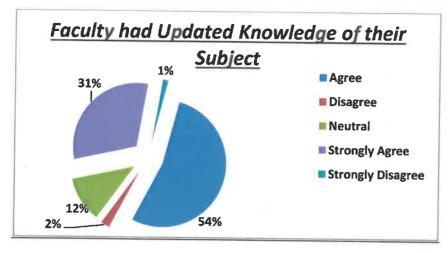

99% parents have rated their overall experience with the university as up to the mark.

According to 97% students, faculty has updated knowledge of their subject.

Nearly 97% students agreed that faculty managed to finish the course on time.