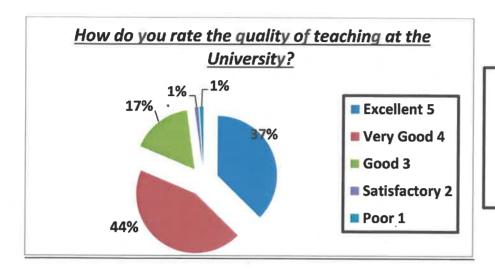

## **Parents' FeedBack Report**

98% parents have reported satisfaction with the quality of teaching at the university

92% parents have acknowledged the fact that the online mode of teaching has proved to be conducive for their ward's development