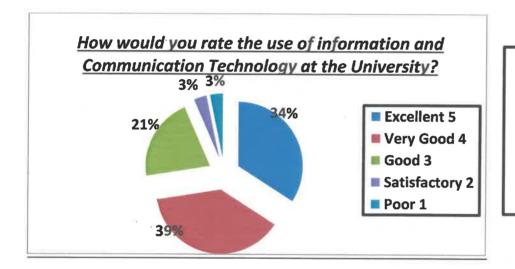

99% parents
agreed to the
fact that the
university
provides the
students with
ample exposure
concerned with
career
development

97% Parents are satisfied with the use of information and communication technology in the University.