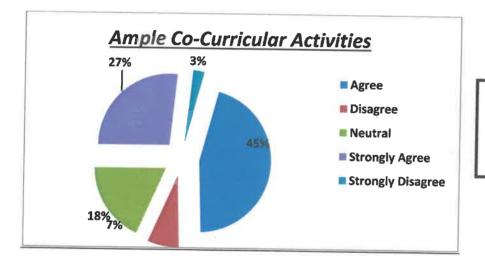

90% students believe that there are ample of cocurricular activities in the University.

88% students also agreed that there is wide range of Extra-Curricular Activities also available.