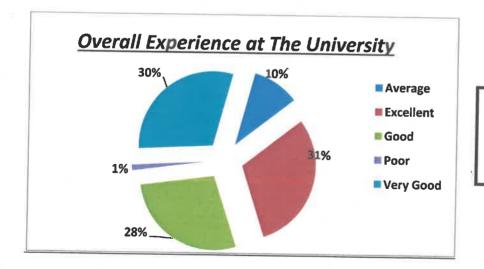

99% students were quite satisfied and had great experience at the University.

90% students believe that the course was Job Oriented.

Nearly 88% students confirmed that the curriculum was framed to meet Today's Market