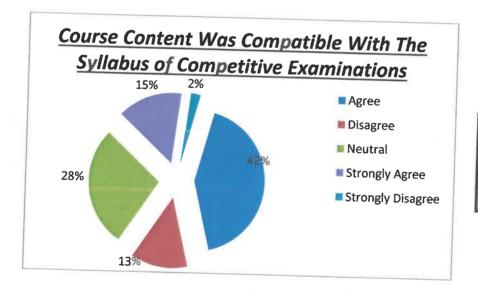

85% students are satisfied that the course content was compatible with the syllabus of Competitive Examinations.

Almost 91% students agreed that the curriculum has helped them to work in Multidisciplinary Fields.