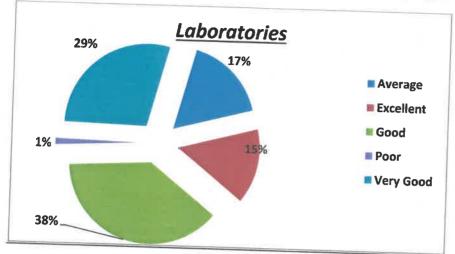

95% students have agreed to the fact that the overall services so rendered by the non teaching staff were

82% students have agreed to the fact that the laboratories at the university are properly

88% students have agreed to the fact that the library has a sublime collection of learning resources