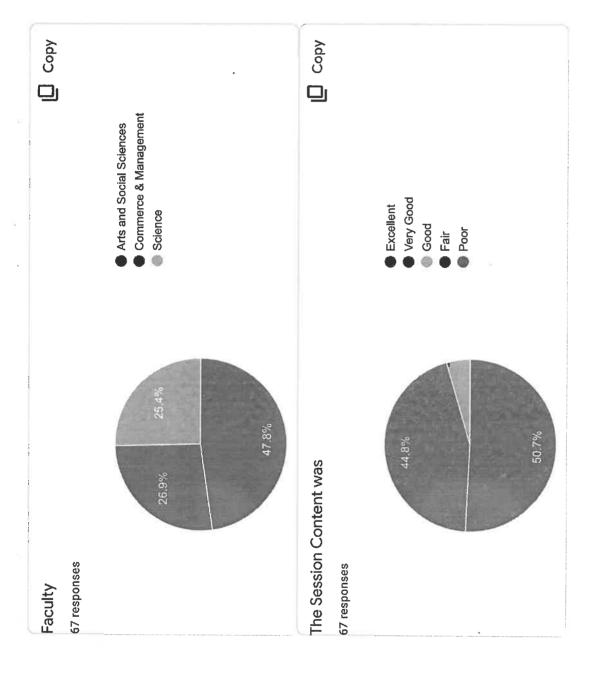

## Feedback: User Awareness Workshop on IISU Digital Library and other Online Resources organized by IQAC

67 responses

Publish analytics

Name of faculty

67 responses

DR. Shweta Kastiya

Dr. Aditi Pareek

Vaishali Gupta

Ayushi vashistha

Pooja jain

Dr Anima Vash

Prachi Goswami

Arti Sharma

Swati phophalia

| Department              |  |
|-------------------------|--|
| 67 responses            |  |
| Psychology              |  |
| Management Studies      |  |
| Economics               |  |
| Fine Arts               |  |
| German                  |  |
| Sociology               |  |
| English                 |  |
| Accounting and Taxation |  |
| CS & IT                 |  |