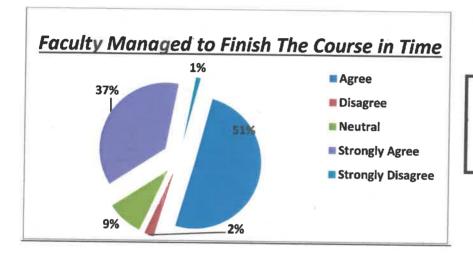

99% parents have rated their overall experience with the university as up to the mark.

According to 97% students, faculty has updated knowledge of their subject.

Nearly 97% students agreed that faculty managed to finish the course on time.