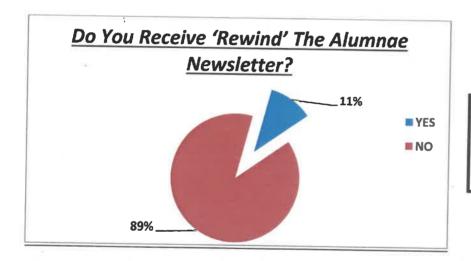

21% students confirmed that they are member of the Association.

35% students have agreed to the fact that they receive invitations of events so organized by the University.

11% students confirmed that they receive 'Rewind' The Alumnae Newsletter.