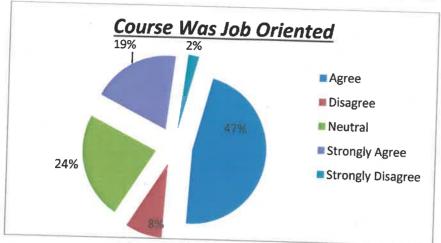

99% students were quite satisfied and had great experience at the University.

90% students believe that the course was Job Oriented.

Nearly 88% students confirmed that the curriculum was framed to meet Today's Market