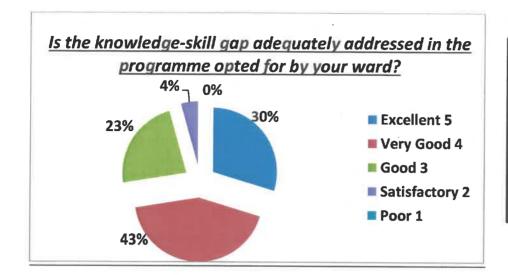

All the parents have reported a good level of satisfaction with the course content being delivered at the university

100% parents have agreed to the fact that the knowledge-skill gap is adequately addressed in the respective programs opted by their ward