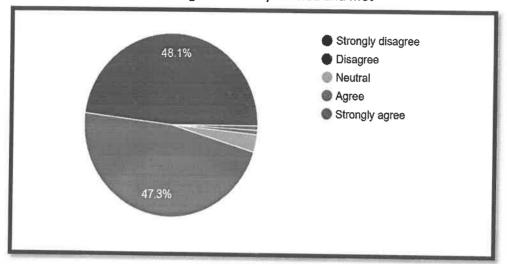

## E) The objectives of the training were clearly defined and met

95.4 per cent respondents felt that training objectives were clearly defined and met.