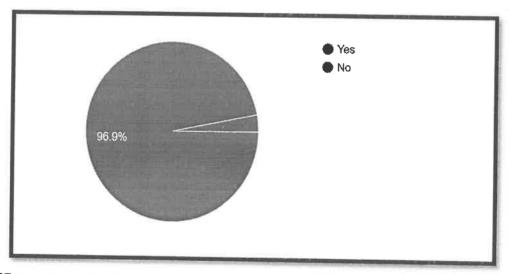

A) The training was well planned and organized.

From the responses received we can see that 96.9 per cent of the respondents agreed that the workshop was well planned and organised.

B) The training facilities/platform (for online training) were adquate