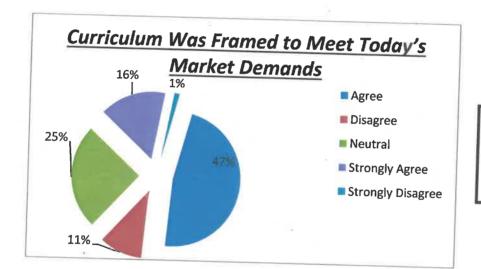

99% students were quite satisfied and had great experience at the University.

90% students believe that the course was Job Oriented.

Nearly 88% students confirmed that the curriculum was framed to meet Today's Market