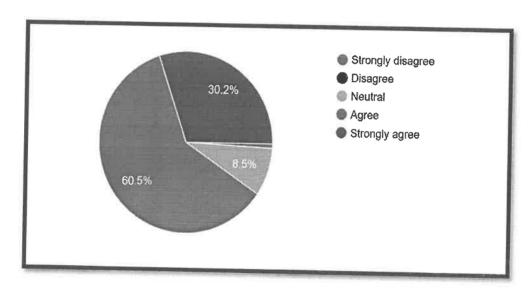

99% parents have rated their overall experience with the university as up to the mark.

According to 97% students, faculty has updated knowledge of their subject.

Nearly 97% students agreed that faculty managed to finish the course on time.

About 82% students acknowledged the faculty took special care of weak students.

According to 87% students, Faculty made a significant use of ICT tools in teaching.

Nearly 95% students believe that student-faculty relationship in the institution as a whole was good.