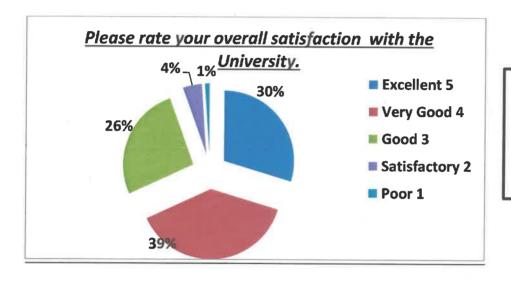

99% parents have rated their overall experience with the university as up to the mark.

According to 97% students, faculty has updated knowledge of their subject.

Nearly 97% students agreed that faculty managed to finish the course on time.