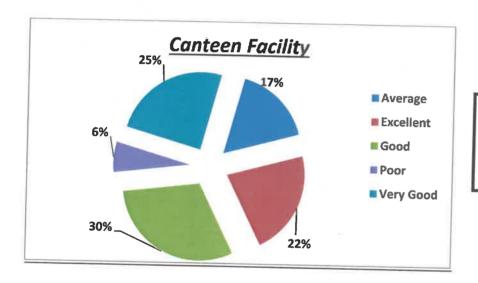

Nearly 87% of the students have agreed that the computer labs are well equipped and up to date

More than 90% of the students have agreed to the fact that the classrooms at the university are in a

Nearly 90% students feel that the canteen facility of University is satisfactory.