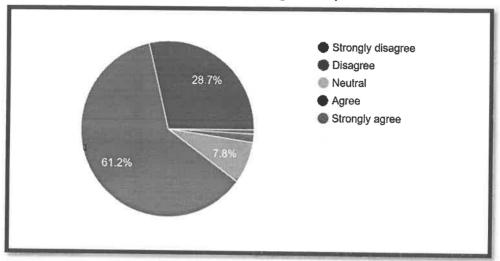

More than 93% of the students acknowledged that the non teaching staff was helpful to them

94% students have agreed to the fact that the non teaching staff has a good attitude towards students.

Almost 92% of the students believe that the queries were very well handled by the non teaching staff.

95% students have agreed to the fact that the overall services so rendered by the non teaching staff were

82% students have agreed to the fact that the laboratories at the university are properly

88% students have agreed to the fact that the library has a sublime collection of learning resources