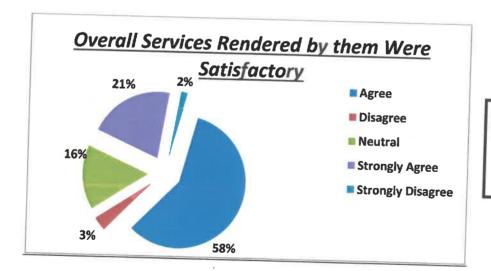

95% students have agreed to the fact that the overall services so rendered by the non teaching staff were

82% students have agreed to the fact that the laboratories at the university are properly

88% students have agreed to the fact that the library has a sublime collection of learning resources