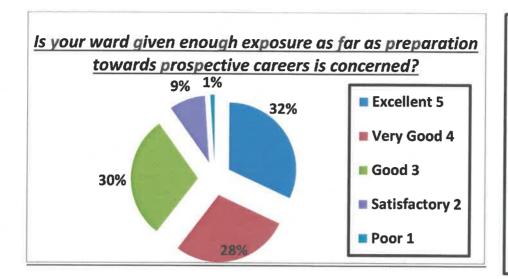

99% parents
agreed to the
fact that the
university
provides the
students with
ample exposure
concerned with
career
development

97% Parents are satisfied with the use of information and communication technology in the University.