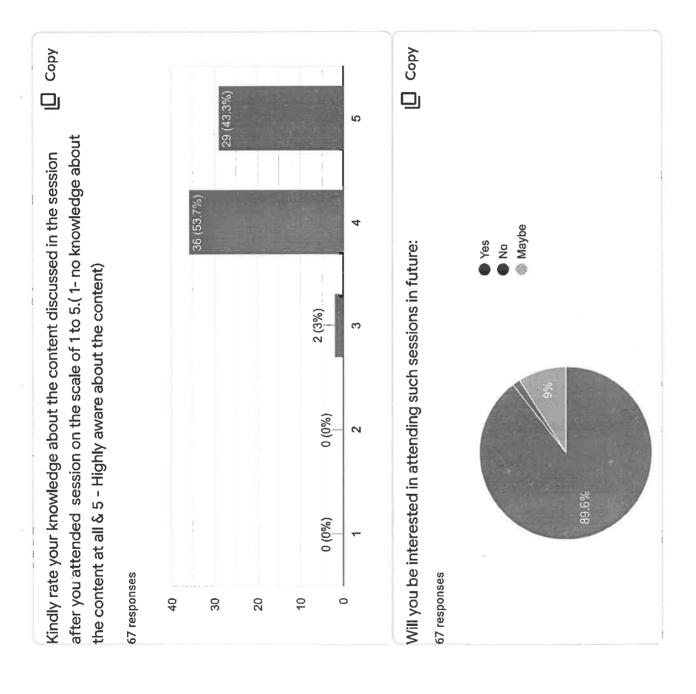

## ITEM IV TO INFORM THE MEMBERS ABOUT ONLINE ONE DAY WORKSHOP ON "HOW TO CATCH CLONED/FAKE/PREDATORY JOURNALS IN ACADEMICS" ORGANIZED BY IQAC AND CRIT

Members were informed that with the objective of familiarizing the participants with the mechanisms of identifying fake, cloned and predatory journals, an Online workshop on How to Catch Fake/Cloned/ Predatory Journals in Academics was organized by IQAC in collaboration with Centre for Research, Innovation and Training (CRIT) on 10 November, 2021. The workshop was attended by 197 participants from all over the country. The Resource Person for the workshop was Dr. Sumit Narula, Deputy Dean, Research, Amity University, Gwalior. The members appreciated the efforts of IQAC and CRIT. (Annexure-IV)