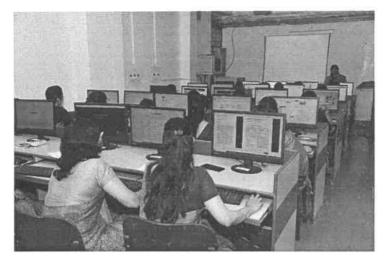

## User Awareness Workshop on IISU Digital Library and other Online Resources

(27-29 October, 2021)

Internal Quality Assurance Cell of the University organized a 'User Awareness Workshop on IISU Digital Library and other Online Resources' for the faculty members of the University on 27-29 October, 2021. The objective of the workshop was to make the faculty members aware about the availability and usage of the IISU library e-resources.

Dr. Sonal Jain, Librarian demonstrated about the digital platform "IISU Digital Library" which could help the user in accessing the online authenticated content, and get the remote access of all the subscribed online resources by registering themselves in the IISU Digital library.