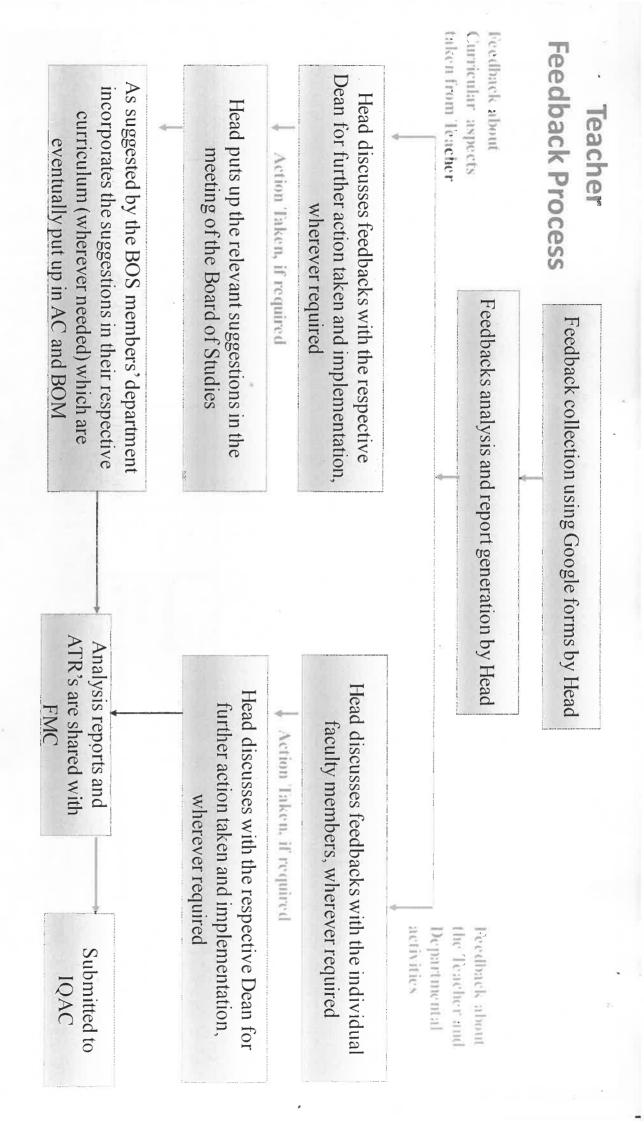

## TO SHARE THE REPORTS OF PARENTS AND ALUMNAE FEEDBACK

The feedback from parent and alumnae for the session 2020-21 were collected and the analysis reports (**Annexure-II**) were placed for perusal of members. The members took a note of the same and provided their unanimous approval. It was suggested that on the basis of feedbacks, appropriate action should be taken wherever required.