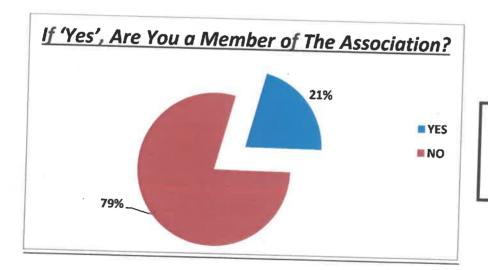

94% students have agreed to the fact that the toilets are properly maintained and cleaned.

95% students acknowledge the fact that drinking water facility is working properly.

66% students confirmed that they are aware about the University's Alumnae Association 'ICG-IISU

21% students confirmed that they are member of the Association.

35% students have agreed to the fact that they receive invitations of events so organized by the University.

11% students confirmed that they receive 'Rewind' The Alumnae Newsletter.