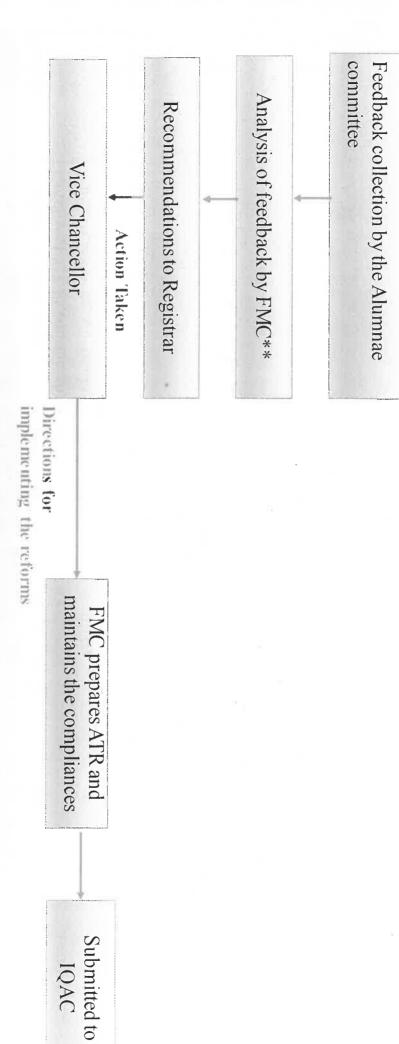

## TO SHARE THE REPORTS OF PARENTS AND ALUMNAE FEEDBACK

The feedback from parent and alumnae for the session 2020-21 were collected and the analysis reports (**Annexure-II**) were placed for perusal of members. The members took a note of the same and provided their unanimous approval. It was suggested that on the basis of feedbacks, appropriate action should be taken wherever required.