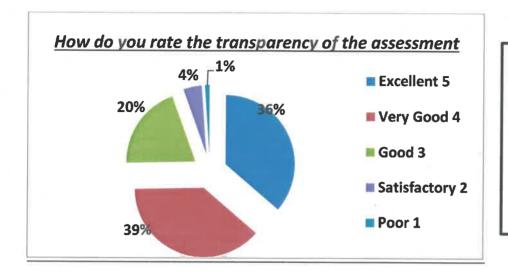

97% parents have reported that all the relevant textbooks for the curriculum are available in the library.

95% Parents
have graded
transparency of
the evaluation
system in the
University as
good.

94% parents have reported a good experience while browsing through the web services of the universities