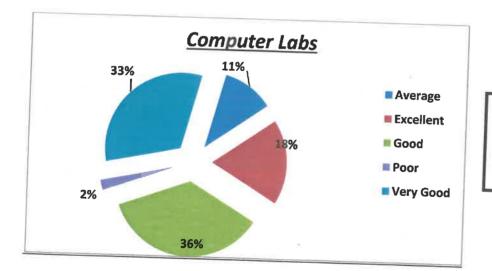

Nearly 87% of the students have agreed that the computer labs are well equipped and up to date

More than 90% of the students have agreed to the fact that the classrooms at the university are in a

Nearly 90% students feel that the canteen facility of University is satisfactory.