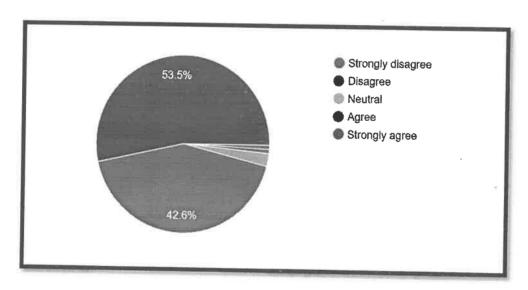

## F) The training content was well organized

The content of the training was well organised according to 96.1 per cent respondents.