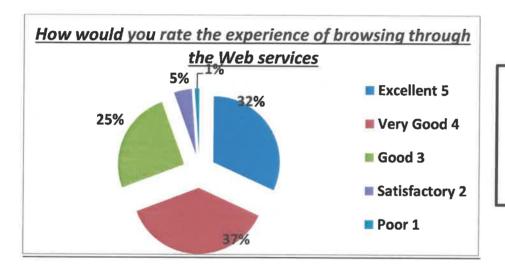

97% parents have reported that all the relevant textbooks for the curriculum are available in the library.

95% Parents
have graded
transparency of
the evaluation
system in the
University as
good.

94% parents have reported a good experience while browsing through the web services of the universities