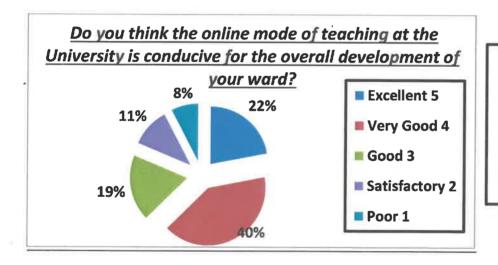

## **Parents' FeedBack Report**

98% parents have reported satisfaction with the quality of teaching at the university

92% parents have acknowledged the fact that the online mode of teaching has proved to be conducive for their ward's development