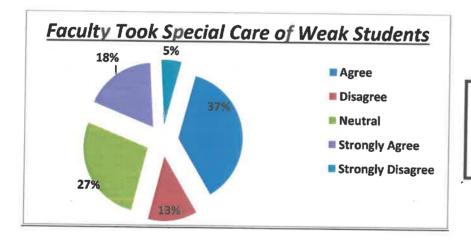

About 82% students acknowledged the faculty took special care of weak students.

According to 87% students, Faculty made a significant use of ICT tools in teaching.

Nearly 95% students believe that student-faculty relationship in the institution as a whole was good.