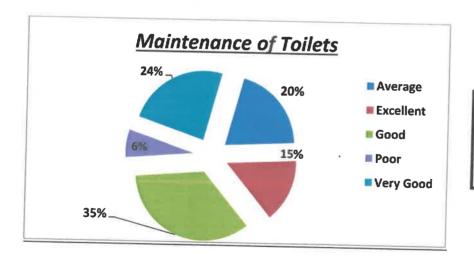

94% students have agreed to the fact that the toilets are properly maintained and cleaned.

95% students acknowledge the fact that drinking water facility is working properly.

66% students confirmed that they are aware about the University's Alumnae Association 'ICG-IISU