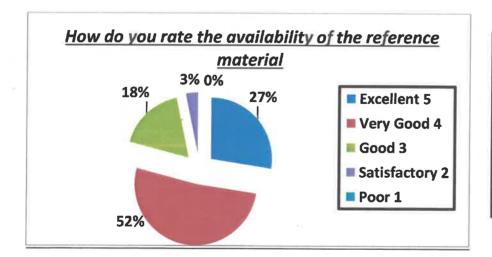

97% parents have reported that all the relevant textbooks for the curriculum are available in the library.

95% Parents
have graded
transparency of
the evaluation
system in the
University as
good.

94% parents have reported a good experience while browsing through the web services of the universities