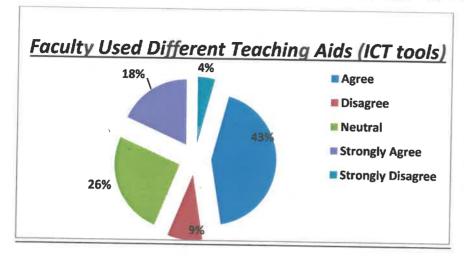

About 82% students acknowledged the faculty took special care of weak students.

According to 87% students, Faculty made a significant use of ICT tools in teaching.

Nearly 95% students believe that student-faculty relationship in the institution as a whole was good.